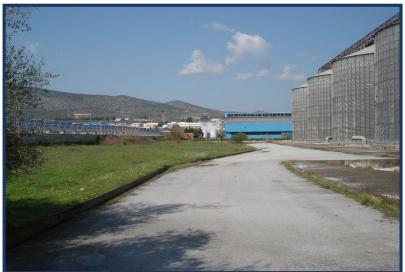

## Dimini, Volos, Magnisia: Industrial land plot within Volos A' Industrial Zone

| General Information     |                                                                                                                                                                                                                                                                                                                                                                                                                                                                     |
|-------------------------|---------------------------------------------------------------------------------------------------------------------------------------------------------------------------------------------------------------------------------------------------------------------------------------------------------------------------------------------------------------------------------------------------------------------------------------------------------------------|
| Property<br>Location    | Dimini Area, Municipality of Volos, Regional unit of Magnisia                                                                                                                                                                                                                                                                                                                                                                                                       |
| Parcel Area             | 21.574,62 sqm.                                                                                                                                                                                                                                                                                                                                                                                                                                                      |
| Existing<br>Buildings   | Within the property there are the following dated facilities:  ✓ A ground floor building of approximately 35 sq.m. formerly housing a weighting facility and offices.  ✓ A ground floor building of approximately 94 sq.m. that operates as a Public Power Corporation substation and a production control room.  ✓ A ground floor building with WC of about 12 sq.m.  ✓ 18 metal silos of 50.000 MT total capacity  ✓ A Weighbridge  ✓ Other supporting facilities |
| Property<br>Description | <ul> <li>Fenced industrial plot, located at the southern edge of the Volos A' Industrial Zone.</li> <li>The property is flat and lies 7km away from the town of Volos.</li> <li>The site was in use up until 2006.</li> <li>The area is easily accessible via the road that connects Volos with Larissa.</li> </ul>                                                                                                                                                 |