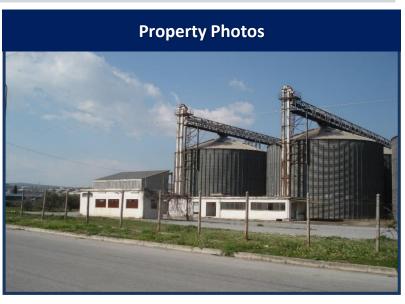

## Dimini, Volos, Magnisia: Industrial land plot within Volos A' Industrial Zone

| General Information     |                                                                                                                                                                                                                                                                                                                                                                                                                                                                     |
|-------------------------|---------------------------------------------------------------------------------------------------------------------------------------------------------------------------------------------------------------------------------------------------------------------------------------------------------------------------------------------------------------------------------------------------------------------------------------------------------------------|
| Property<br>Location    | Dimini Area, Municipality of Volos, Regional unit of Magnisia                                                                                                                                                                                                                                                                                                                                                                                                       |
| Parcel Area             | 21.574,62 sqm.                                                                                                                                                                                                                                                                                                                                                                                                                                                      |
| Existing<br>Buildings   | Within the property there are the following dated facilities:  ✓ A ground floor building of approximately 35 sq.m. formerly housing a weighting facility and offices.  ✓ A ground floor building of approximately 94 sq.m. that operates as a Public Power Corporation substation and a production control room.  ✓ A ground floor building with WC of about 12 sq.m.  ✓ 18 metal silos of 50.000 MT total capacity  ✓ A Weighbridge  ✓ Other supporting facilities |
| Property<br>Description | <ul> <li>Fenced industrial plot, located at the southern edge of the Volos A' Industrial Zone.</li> <li>The property is flat and lies 7km away from the town of Volos.</li> <li>The site was in use up until 2006.</li> <li>The area is easily accessible via the road that connects Volos with Larissa.</li> </ul>                                                                                                                                                 |