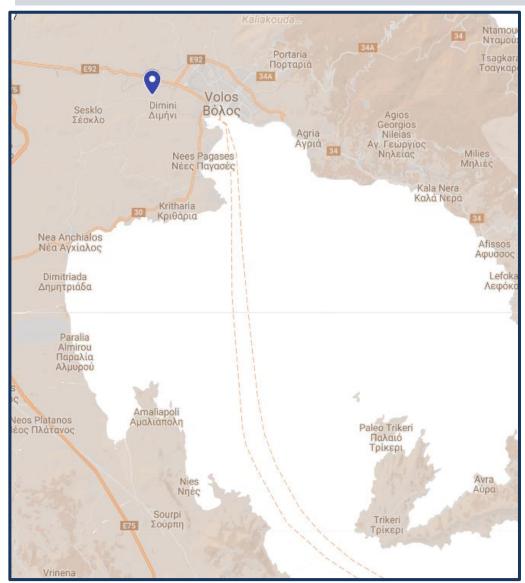

ilding of approximately 94 sq.m. that operates as a Public Power Corporation substation and a production control room.  ✓ A ground floor building with WC of about 12 sq.m.  ✓ 18 metal silos of 50.000 MT total capacity  ✓ A Weighbridge  ✓ Other supporting facilities |
| Property<br>Description | <ul> <li>Fenced industrial plot, located at the southern edge of the Volos A' Industrial Zone.</li> <li>The property is flat and lies 7km away from the town of Volos.</li> <li>The site was in use up until 2006.</li> <li>The area is easily accessible via the road that connects Volos with Larissa.</li> </ul>                                                                                                                                                 |





## Q35432R2- SALE

## **Property location**