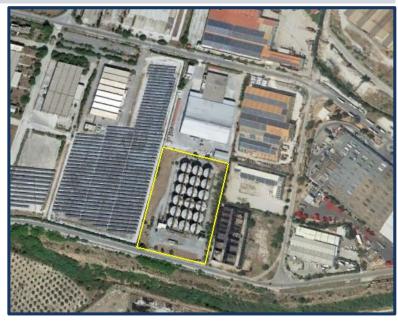

## Dimini, Volos, Magnisia: Industrial land plot within Volos A' Industrial Zone

| General Information     |                                                                                                                                                                                                                                                                                                                                                                                                                                                                     |
|-------------------------|---------------------------------------------------------------------------------------------------------------------------------------------------------------------------------------------------------------------------------------------------------------------------------------------------------------------------------------------------------------------------------------------------------------------------------------------------------------------|
| Property<br>Location    | Dimini Area, Municipality of Volos, Regional unit of Magnisia                                                                                                                                                                                                                                                                                                                                                                                                       |
| Parcel Area             | 21.574,62 sqm.                                                                                                                                                                                                                                                                                                                                                                                                                                                      |
| Existing<br>Buildings   | Within the property there are the following dated facilities:  ✓ A ground floor building of approximately 35 sq.m. formerly housing a weighting facility and offices.  ✓ A ground floor building of approximately 94 sq.m. that operates as a Public Power Corporation substation and a production control room.  ✓ A ground floor building with WC of about 12 sq.m.  ✓ 18 metal silos of 50.000 MT total capacity  ✓ A Weighbridge  ✓ Other supporting facilities |
| Property<br>Description | <ul> <li>Fenced industrial plot, located at the southern edge of the Volos A' Industrial Zone.</li> <li>The property is flat and lies 7km away from the town of Volos.</li> <li>The site was in use up until 2006.</li> <li>The area is easily accessible via the road that connects Volos with Larissa.</li> </ul>                                                                                                                                                 |