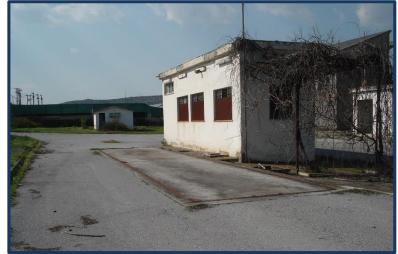

## Dimini, Volos, Magnisia: Industrial land plot within Volos A' Industrial Zone

| General Information     |                                                                                                                                                                                                                                                                                                                                                                                                                                                                     |
|-------------------------|---------------------------------------------------------------------------------------------------------------------------------------------------------------------------------------------------------------------------------------------------------------------------------------------------------------------------------------------------------------------------------------------------------------------------------------------------------------------|
| Property<br>Location    | Dimini Area, Municipality of Volos, Regional unit of Magnisia                                                                                                                                                                                                                                                                                                                                                                                                       |
| Parcel Area             | 21.574,62 sqm.                                                                                                                                                                                                                                                                                                                                                                                                                                                      |
| Existing<br>Buildings   | Within the property there are the following dated facilities:  ✓ A ground floor building of approximately 35 sq.m. formerly housing a weighting facility and offices.  ✓ A ground floor building of approximately 94 sq.m. that operates as a Public Power Corporation substation and a production control room.  ✓ A ground floor building with WC of about 12 sq.m.  ✓ 18 metal silos of 50.000 MT total capacity  ✓ A Weighbridge  ✓ Other supporting facilities |
| Property<br>Description | <ul> <li>Fenced industrial plot, located at the southern edge of the Volos A' Industrial Zone.</li> <li>The property is flat and lies 7km away from the town of Volos.</li> <li>The site was in use up until 2006.</li> <li>The area is easily accessible via the road that connects Volos with Larissa.</li> </ul>                                                                                                                                                 |